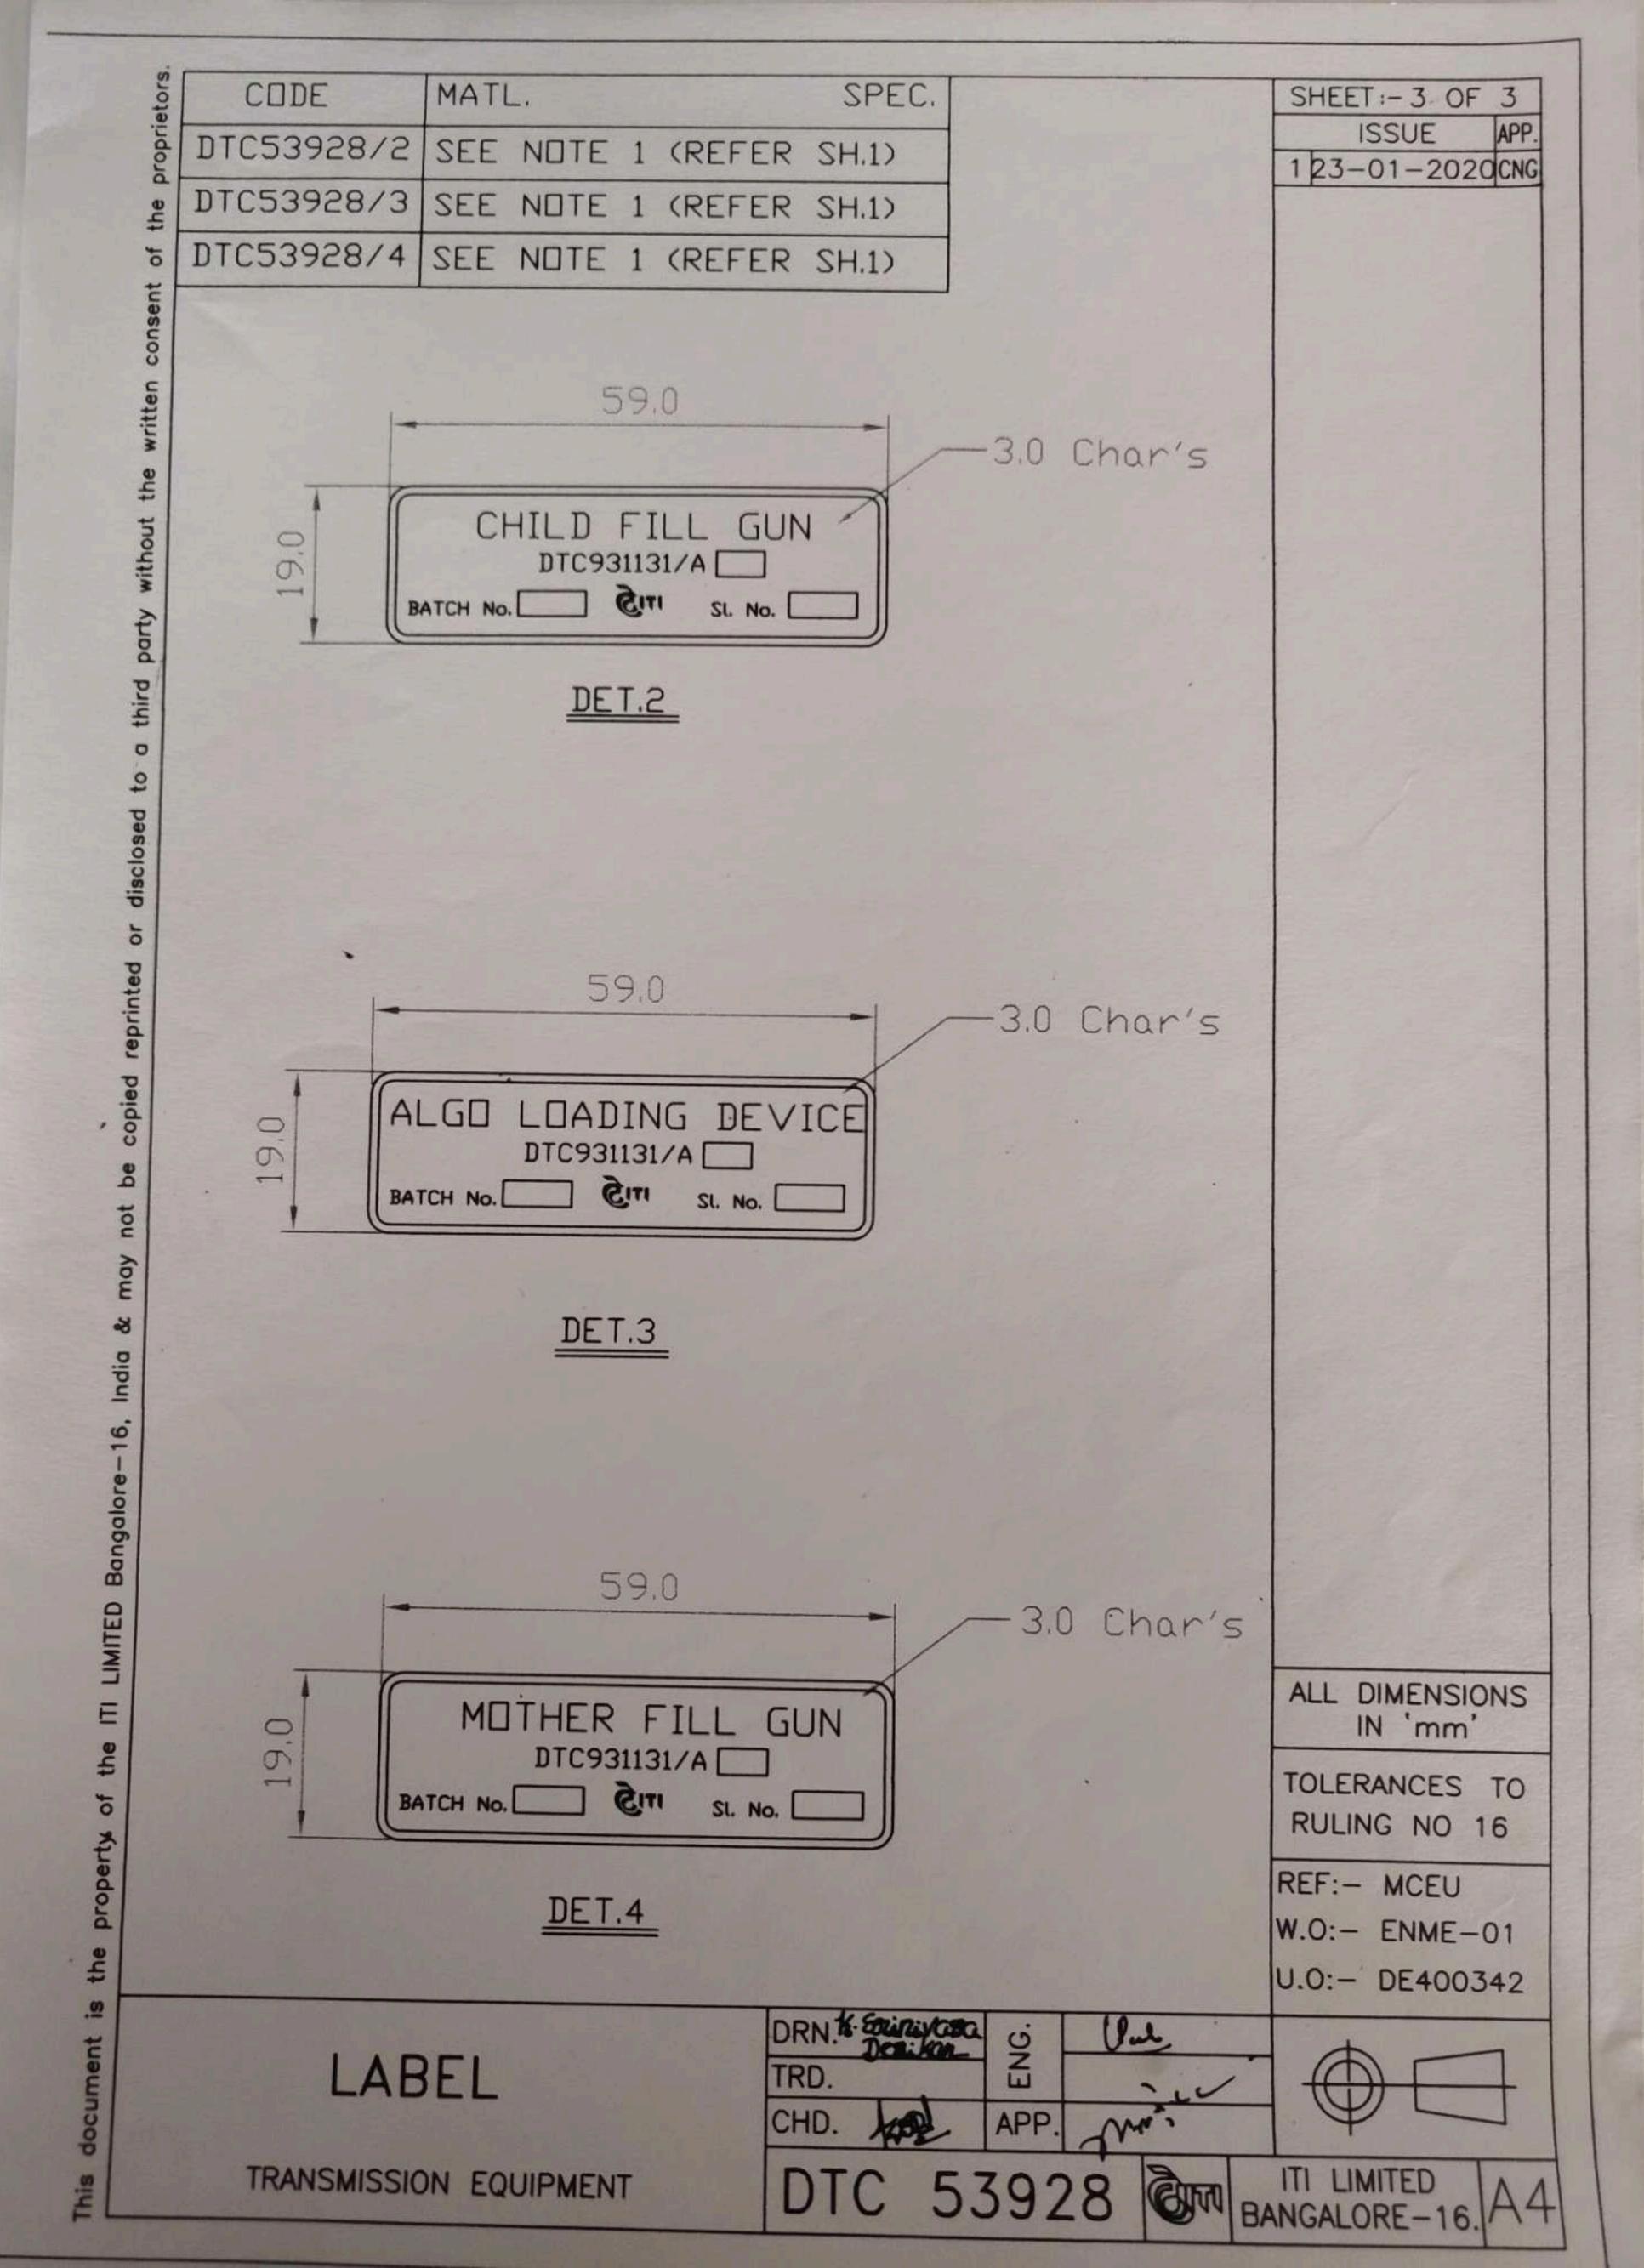

## ITI LIMITED (A Government of India Undertaking)

| PR Ref: M2125K003 |               |                            |                     |
|-------------------|---------------|----------------------------|---------------------|
| S1.<br>No.        | ITI Item code | Item Description           | Qty Required in Nos |
| 1                 | DTC 053939/1  | LABEL FOR FRONT PLATE ASSY | 120                 |
| 2                 | DTC 053936/1  | OVERLAY LABEL              | 120                 |
| 3                 | DTC 053928/1  | LBEL (ALD)                 | 10                  |