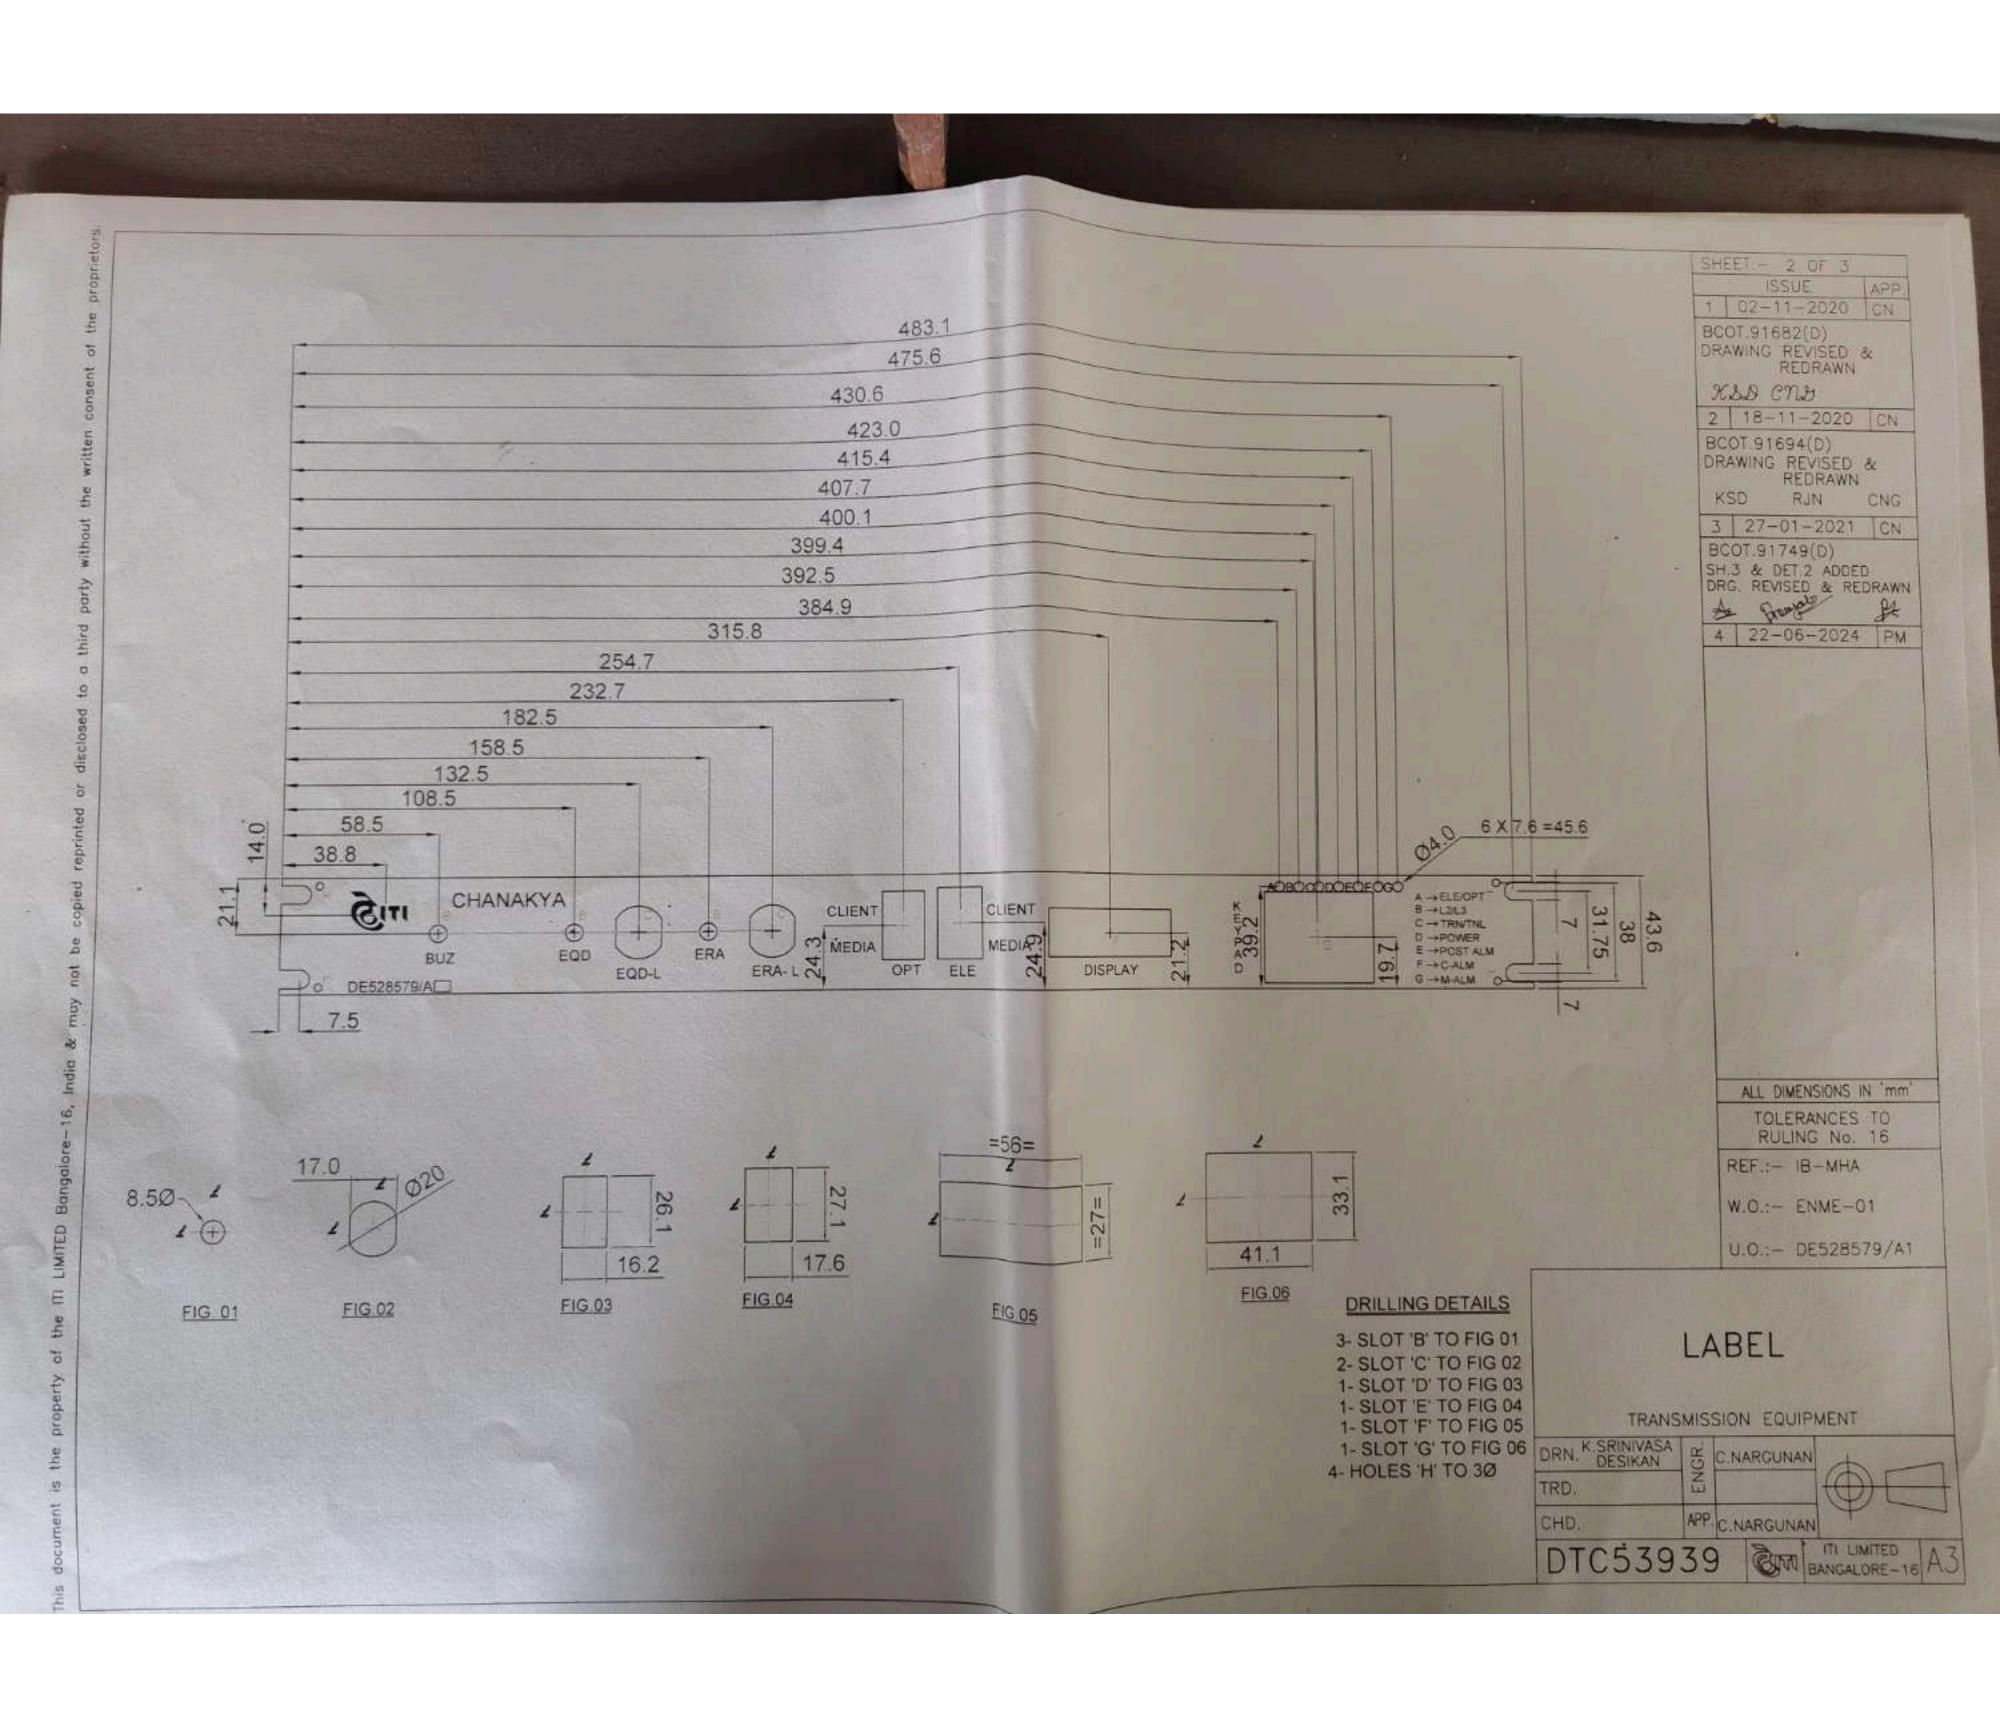

## ITI LIMITED (A Government of India Undertaking)

| PR Ref: M2125K003 |               |                            |                     |
|-------------------|---------------|----------------------------|---------------------|
| S1.<br>No.        | ITI Item code | Item Description           | Qty Required in Nos |
| 1                 | DTC 053939/1  | LABEL FOR FRONT PLATE ASSY | 120                 |
| 2                 | DTC 053936/1  | OVERLAY LABEL              | 120                 |
| 3                 | DTC 053928/1  | LBEL (ALD)                 | 10                  |