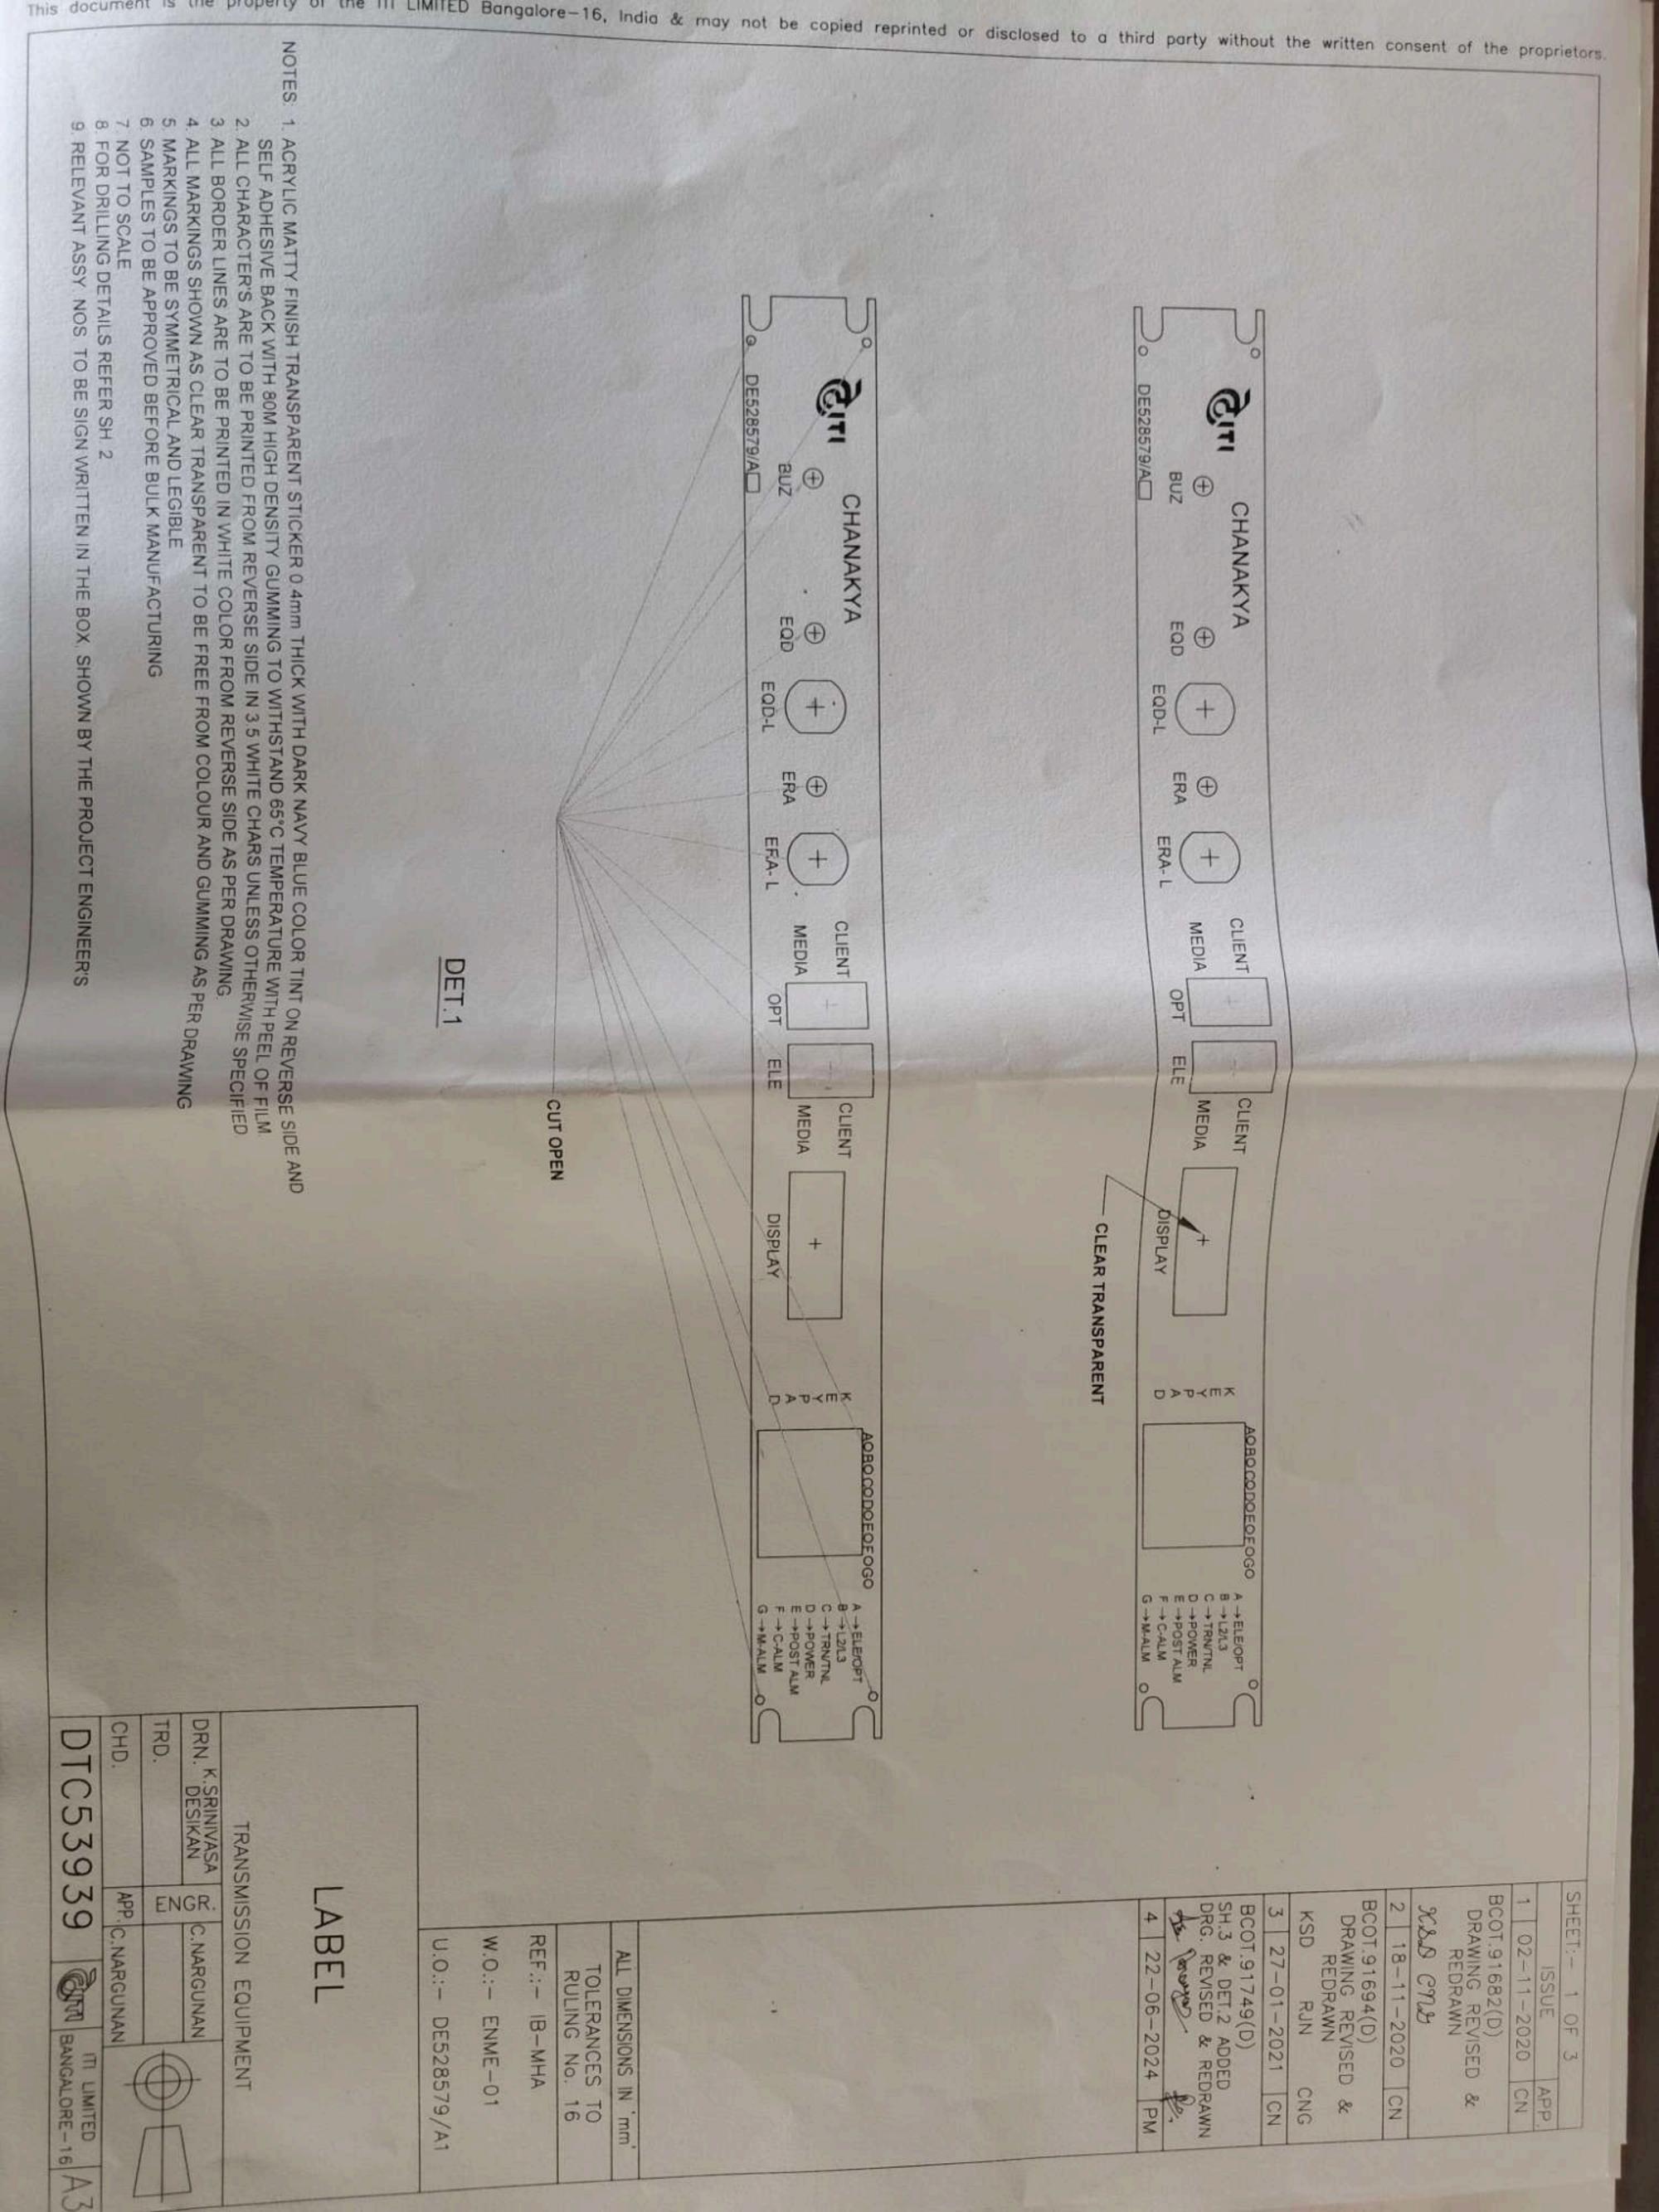

## ITI LIMITED (A Government of India Undertaking)

| PR Ref: M2125K003 |               |                            |                     |
|-------------------|---------------|----------------------------|---------------------|
| S1.<br>No.        | ITI Item code | Item Description           | Qty Required in Nos |
| 1                 | DTC 053939/1  | LABEL FOR FRONT PLATE ASSY | 120                 |
| 2                 | DTC 053936/1  | OVERLAY LABEL              | 120                 |
| 3                 | DTC 053928/1  | LBEL (ALD)                 | 10                  |